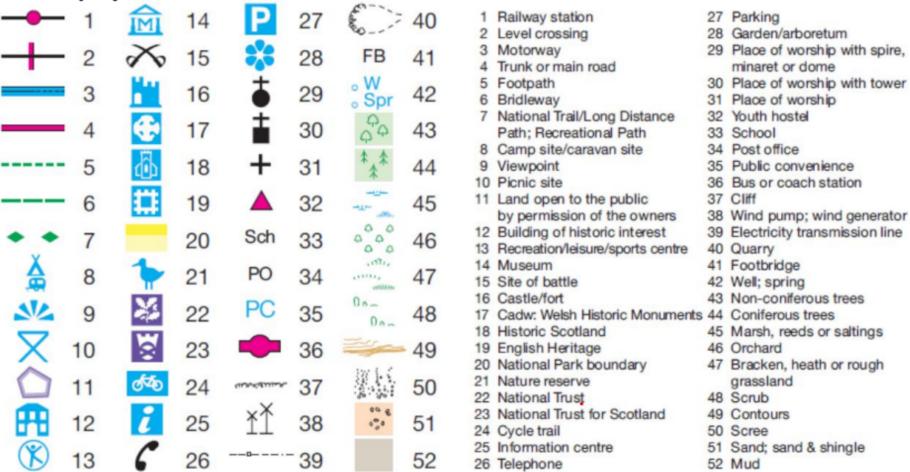

What other locations can you see nearby? Give their 6-figure coordinates:

| Coordinate: | Location: |
|-------------|-----------|
|             |           |
|             |           |
|             |           |
|             |           |
|             |           |

## OS map symbols

#### LO: To be able to observe and record physical features

Using your maps, look at the River Beult. You may have seen it at coordinates 879422. You may wish to be able to see the river before answering these questions.